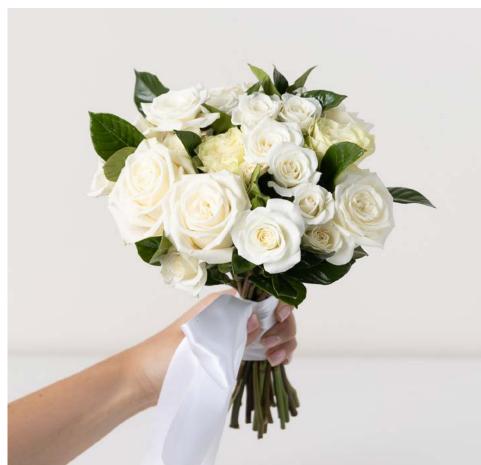

#### CLASSIC ROSE BRIDESMAID BOUQUET

(Shown in Color)

\$95 | 10"H x 9"W

This simple yet sophisticated bouquet showcases traditional wedding flowers like roses and spray roses with subtle touches of greenery.