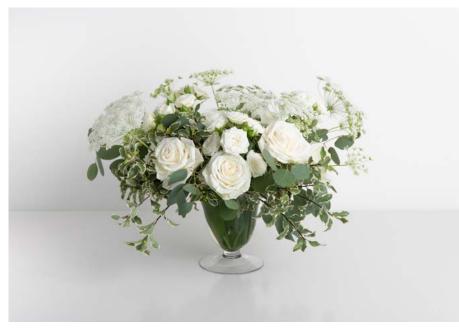

#### **CLASSIC CENTERPIECE - MEDIUM**

(Shown in White) \$165 | 14"H x 20"W

Lovely and luminous, this timeless design features an array of classic blooms set among ruffled foliage and seasonal greenery in a footed glass vessel. Select this size for a 60 inch round table. Add-on votives are also available.

This is a general representation of the design. Centerpieces will feature the very best flowers of the season.