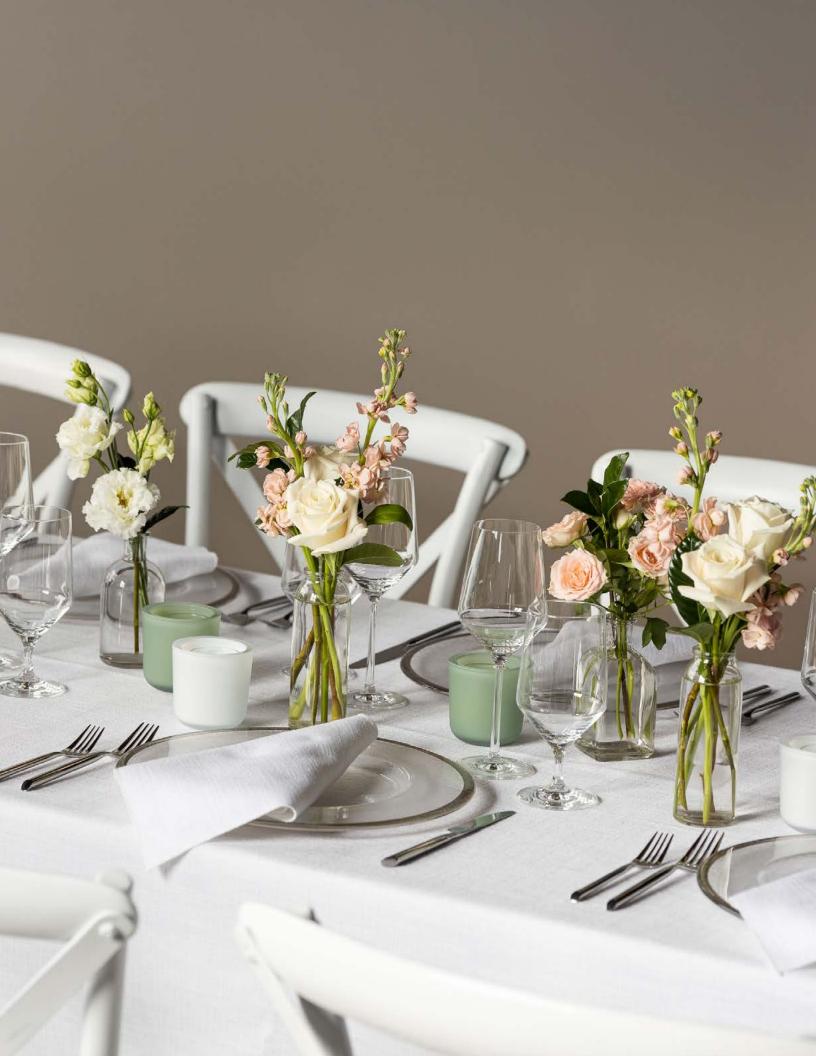

#### **BUD VASE COLLECTION**

(Shown in White & Color)

3 Pieces: \$95 | approx. 11"H x 5"W each 4 Pieces: \$125 | approx. 11"H x 5"W each 5 Pieces: \$145 | approx. 11"H x 5"W each Ideal for scattering across a long or round table, this whimsical option features a romantic mix of flowers and textures in a collection of petite glass vases. Add-on votives are also available.

#### **VOTIVES**

\$5 each | 3"H x 3"W Available in matte white, sage green, clear glass, or warm taupe.