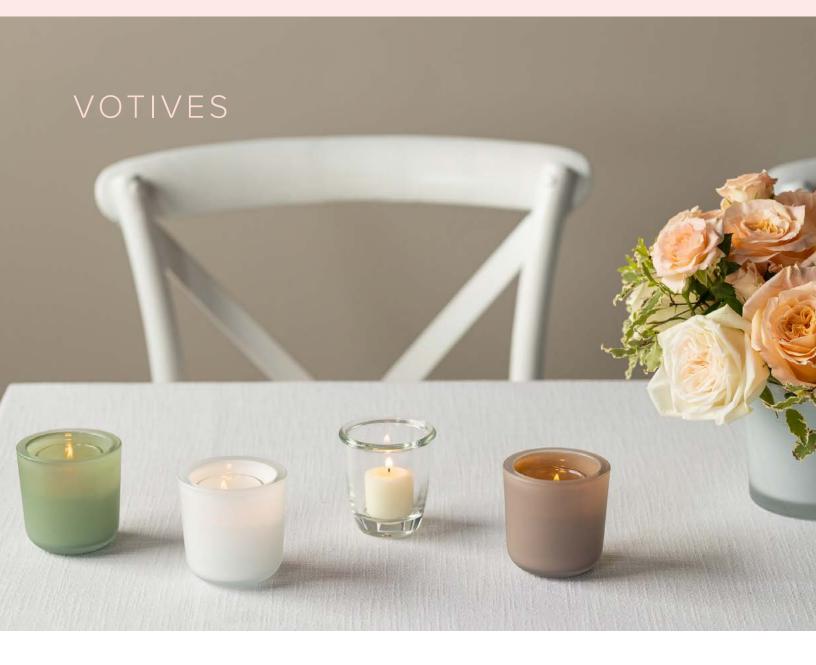

#### **VOTIVES**

\$5 each | 3"H x 3"W Available in matte white, sage green, clear glass, or warm taupe.