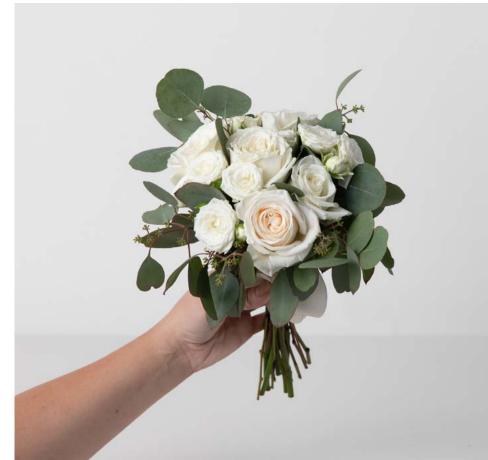

#### CLASSIC ROSE BRIDESMAID BOUQUET

(Shown in White)

\$95 | 10"H x 9"W

This simple yet sophisticated bouquet showcases traditional wedding flowers like roses and spray roses with subtle touches of greenery.