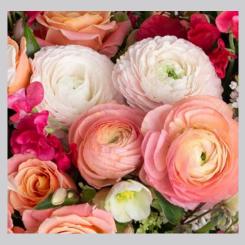

#### SPRING COLOR PALETTES

APRIL, MAY, & JUNE

Blooms selected will be the best of the season and may include roses, spray roses, hydrangea, ranunculus, peonies, and hyacinth.

WHITE Tones of classic white, cream, and green.

**BLUSH** Tones of soft pink, white, and green.

**PURPLE** Tones of soft blue, purple, white, and green.

**VIBRANT** Tones of pink, blush, peach, and green.

The images provided are a general representation of the color palettes available. Arrangements may not feature the exact flowers shown.