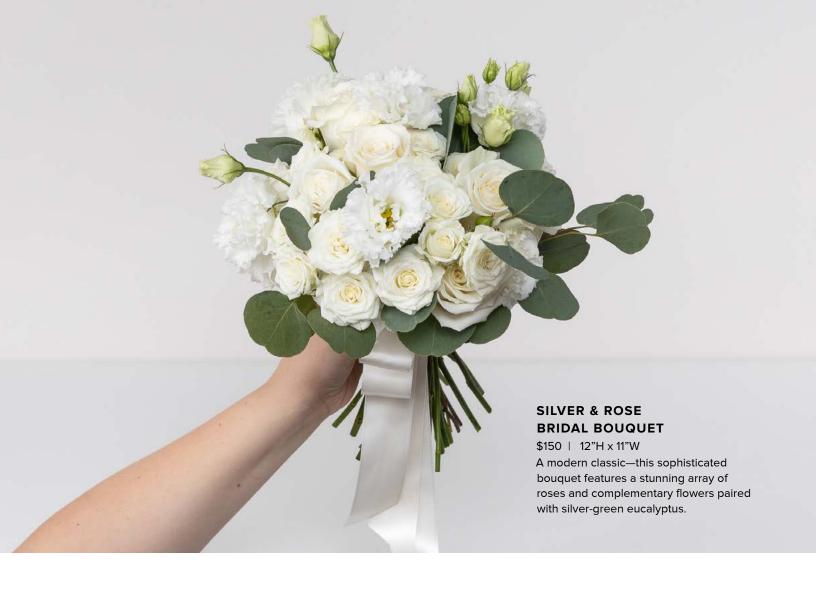

#### SILVER & ROSE BRIDESMAID BOUQUET

\$95 | 10"H x 9"W

This enchanting set of blooms showcases several varieties of roses framed by shimmering leaves of eucalyptus.