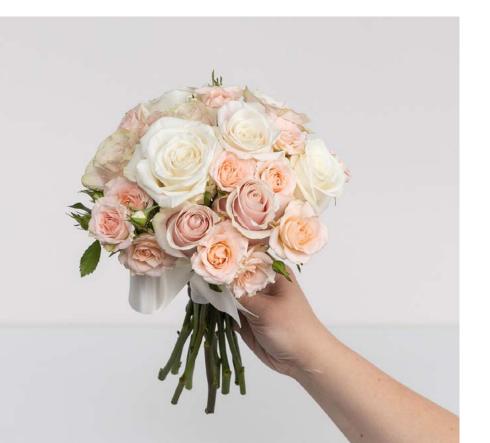

#### CLASSIC ROSE BRIDESMAID BOUQUET

(Shown in Color)

\$95 | 10"H x 9"W

This simple yet sophisticated bouquet showcases traditional wedding flowers like roses and spray roses with subtle touches of greenery.