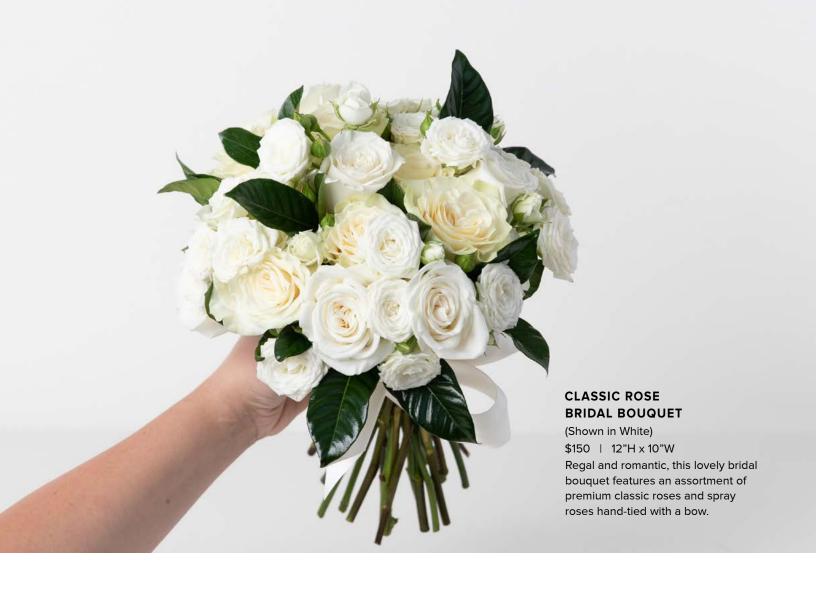

#### CLASSIC ROSE BRIDESMAID BOUQUET

(Shown in White)

\$95 | 10"H x 9"W

This simple yet sophisticated bouquet showcases traditional wedding flowers like roses and spray roses with subtle touches of greenery.