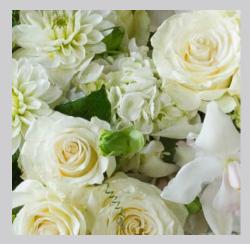

#### SPRING COLOR PALETTES

APRIL, MAY, & JUNE

Blooms selected will be the best of the season and may include roses, spray roses, hydrangea, ranunculus, peonies, and hyacinth.

WHITE Tones of classic white, cream, and green.