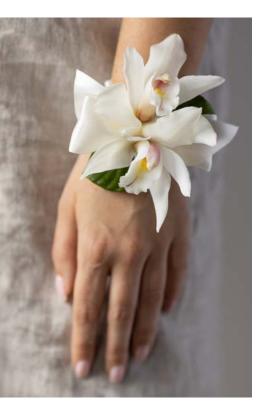

#### **WRIST CORSAGES**

\$50 | 4"H x 4"W

Honor special family members and guests with a wrist corsage made from the finest flowers. Available with spray roses or miniature cymbidium orchids in a variety of color options.