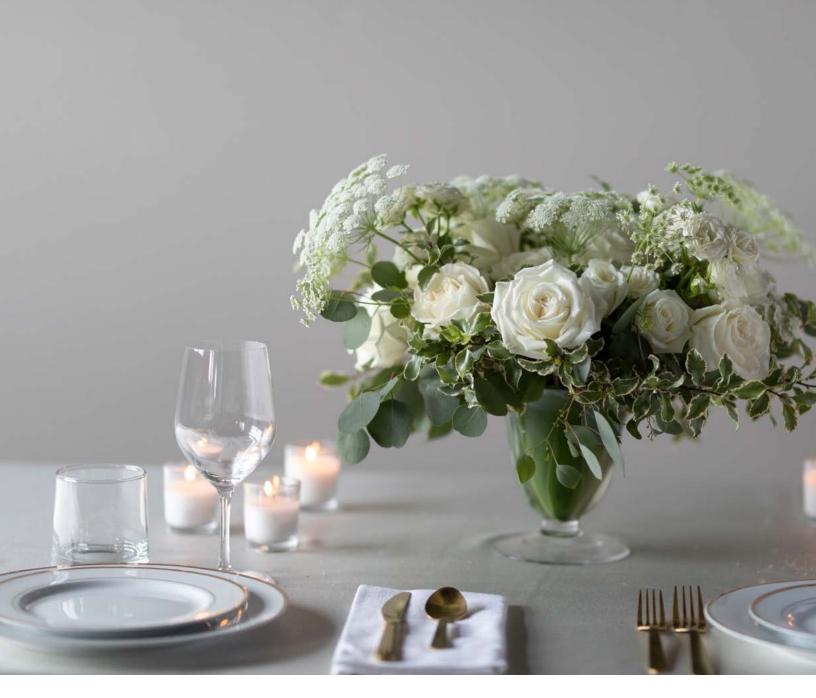

#### **CLASSIC CENTERPIECE - MEDIUM**

(Shown in White) \$165 | 14"H x 20"W

Lovely and luminous, this timeless design features an array of classic blooms set among ruffled foliage and seasonal greenery in a footed glass vessel. Select this size for a 60 inch round table. Add-on votives are also available.

This is a general representation of the design. Centerpieces will feature the very best flowers of the season.