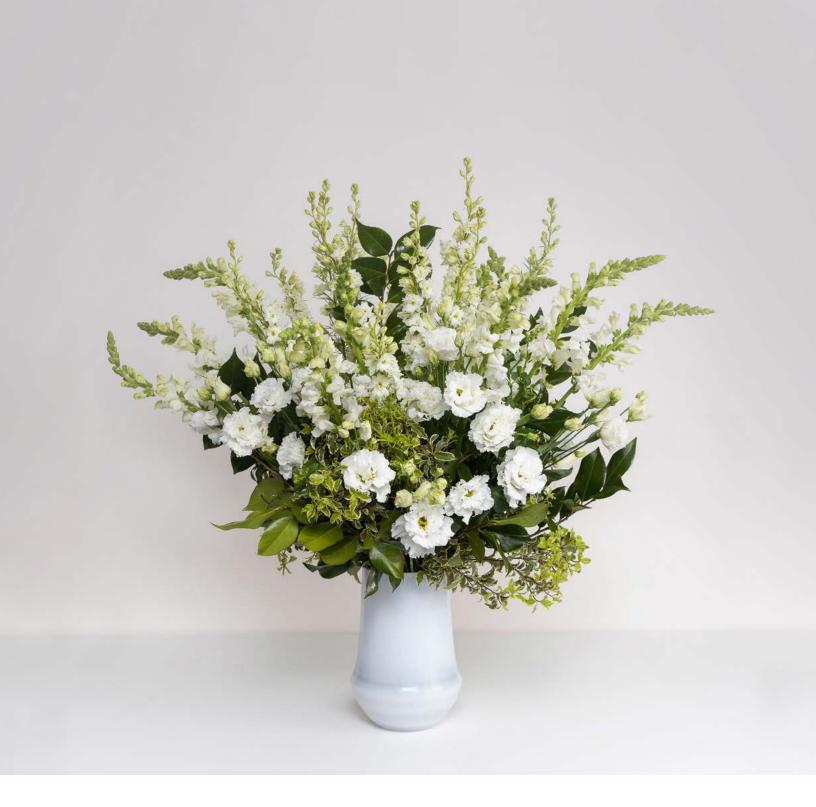

#### **CEREMONY ARRANGEMENT - MEDIUM**

\$200 | 30"H x 30"W

Accent your ceremony space with an incredible display of floral beauty. Featuring a variety of exclusive seasonal blooms and towering garden-like textures in an opaque white vase. Pedestal rentals available upon request.

This is a general representation of the design. Ceremony arrangements will feature the very best flowers of the season.