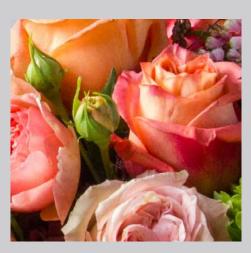

#### SPRING COLOR PALETTES

APRIL, MAY, & JUNE

Blooms selected will be the best of the season and may include roses, spray roses, hydrangea, ranunculus, peonies, and hyacinth.

WHITE Tones of classic white, cream, and green.

**BLUSH** Tones of soft pink, white, and green.

**PURPLE** Tones of soft blue, purple, white, and green.

**VIBRANT** Tones of pink, blush, peach, and green.

The images provided are a general representation of the color palettes available. Arrangements may not feature the exact flowers shown.