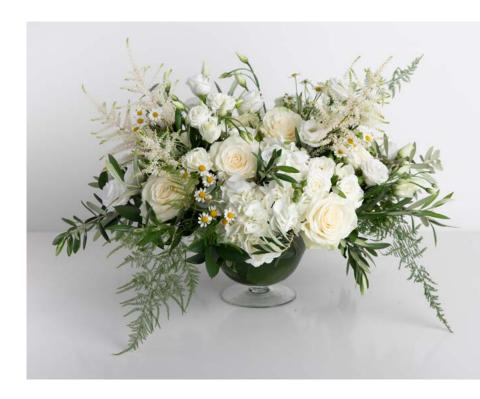

#### **CLASSIC CENTERPIECE - LARGE**

(Shown in White)

\$225 | 16"H x 24"W

This sweeping set of blooms is sure to inspire romance and wonder. Seasonal flowers spring from a lush canvas of lacy textures and trailing greenery in a footed glass vessel. Select this size for a 60- to 72- inch round table. Add-on votives are also available.

This is a general representation of the design. Centerpieces will feature the very best flowers of the season.