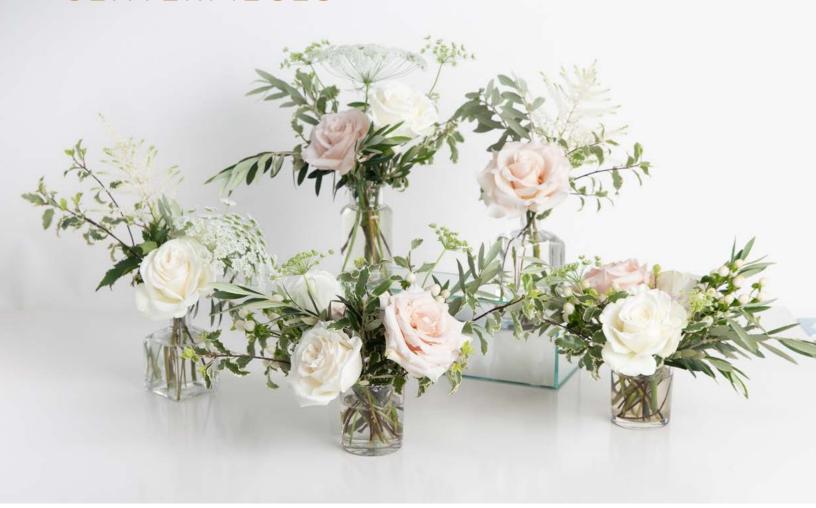

#### **BUD VASE COLLECTION**

(Shown in White & Color)

3 Pieces: \$95 | approx. 11"H x 5"W each 4 Pieces: \$125 | approx. 11"H x 5"W each 5 Pieces: \$145 | approx. 11"H x 5"W each Ideal for scattering across a long or round table, this whimsical option features a romantic mix of flowers and textures in a collection of petite glass vases. Add-on votives are also available.