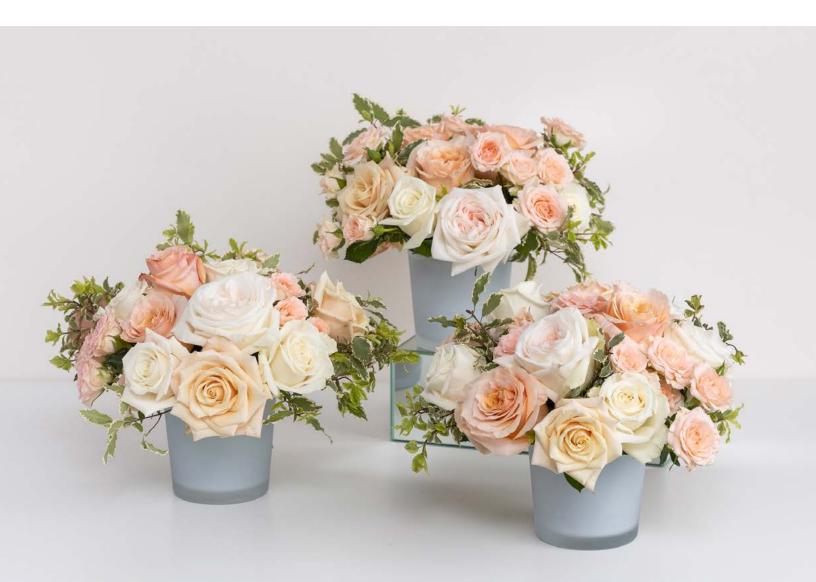

#### **GARDEN TRIO**

(Shown in White & Color) \$225 | 14"H x 12"W (each)

All the beauty of the garden gathered into three separate vases and displayed together for an impressive presentation. Ideal for a long or oval table, this trio features an intricately woven design of the season's most spectacular flowers and foliage. Add-on votives are also available.