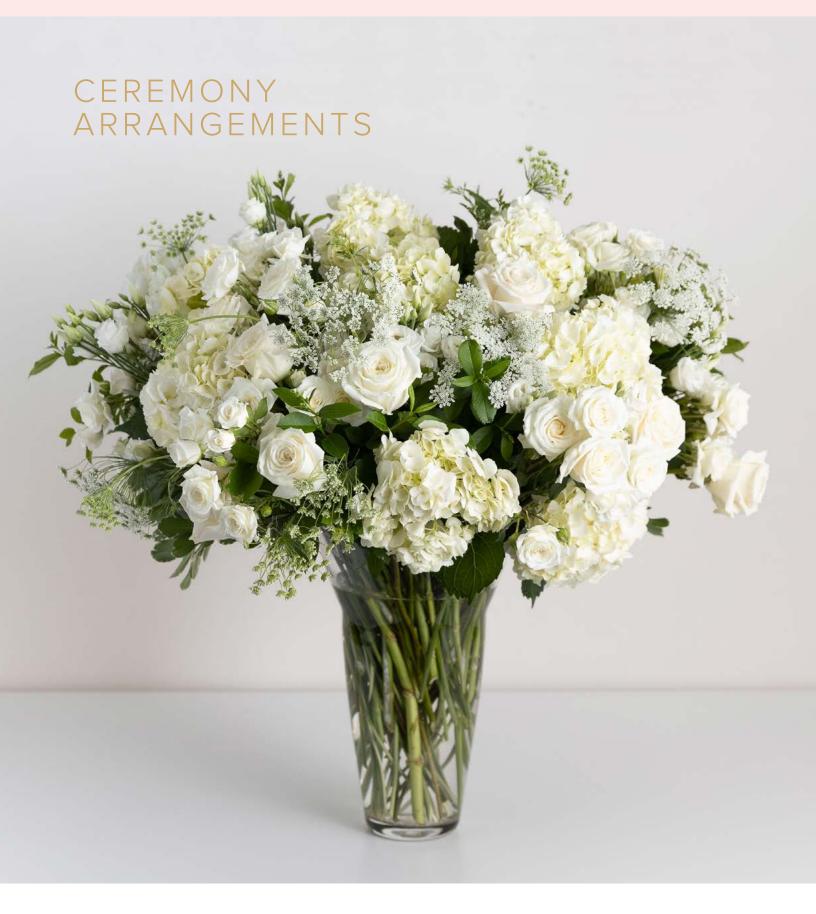

#### **CEREMONY ARRANGEMENT - LARGE**

\$400 | 38"H x 34"W

It's the biggest moment of your life—make it beautiful with a spectacular arrangement of pristine blooms and soaring stems. Expertly arranged in a tall, clear glass vase. Pedestal rentals available upon request.

This is a general representation of the design. Ceremony arrangements will feature the very best flowers of the season.