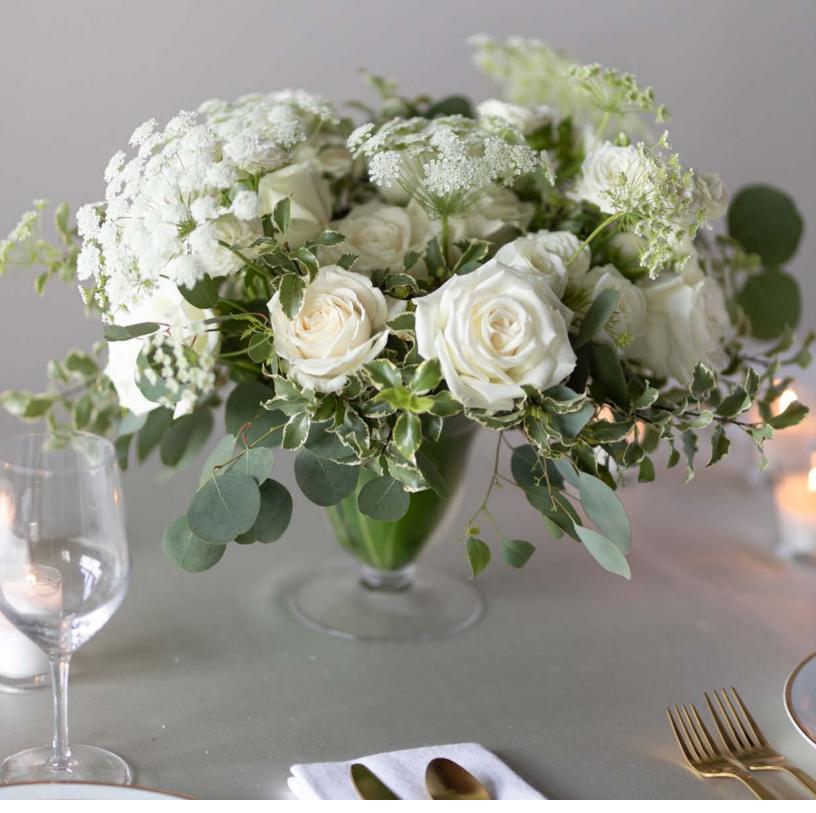

#### **CLASSIC CENTERPIECE - MEDIUM**

(Shown in White) \$165 | 14"H x 20"W

Lovely and luminous, this timeless design features an array of classic blooms set among ruffled foliage and seasonal greenery in a footed glass vessel. Select this size for a 60 inch round table. Add-on votives are also available.

This is a general representation of the design. Centerpieces will feature the very best flowers of the season.