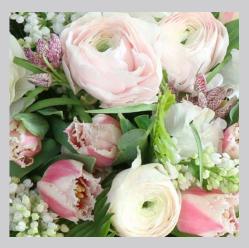

#### SPRING COLOR PALETTES

APRIL, MAY, & JUNE

Blooms selected will be the best of the season and may include roses, spray roses, hydrangea, ranunculus, peonies, and hyacinth.

WHITE Tones of classic white, cream, and green.

**BLUSH** Tones of soft pink, white, and green.

**PURPLE** Tones of soft blue, purple, white, and green.

**VIBRANT** Tones of pink, blush, peach, and green.

The images provided are a general representation of the color palettes available. Arrangements may not feature the exact flowers shown.