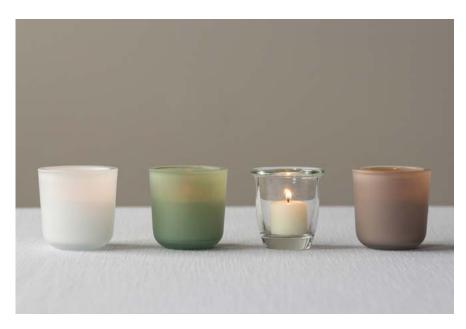

#### **VOTIVES**

\$5 each | 3"H x 3"W Available in matte white, sage green, clear glass, or warm taupe.