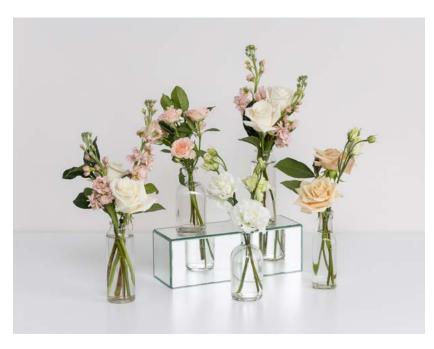

#### **GARDEN TRIO**

(Shown in White & Color) \$225 | 14"H x 12"W (each)

All the beauty of the garden gathered into three separate vases and displayed together for an impressive presentation. Ideal for a long or oval table, this trio features an intricately woven design of the season's most spectacular flowers and foliage. Add-on votives are also available.