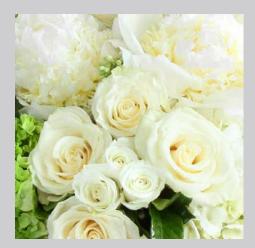

#### SPRING COLOR PALETTES

APRIL, MAY, & JUNE

Blooms selected will be the best of the season and may include roses, spray roses, hydrangea, ranunculus, peonies, and hyacinth.

WHITE Tones of classic white, cream, and green.