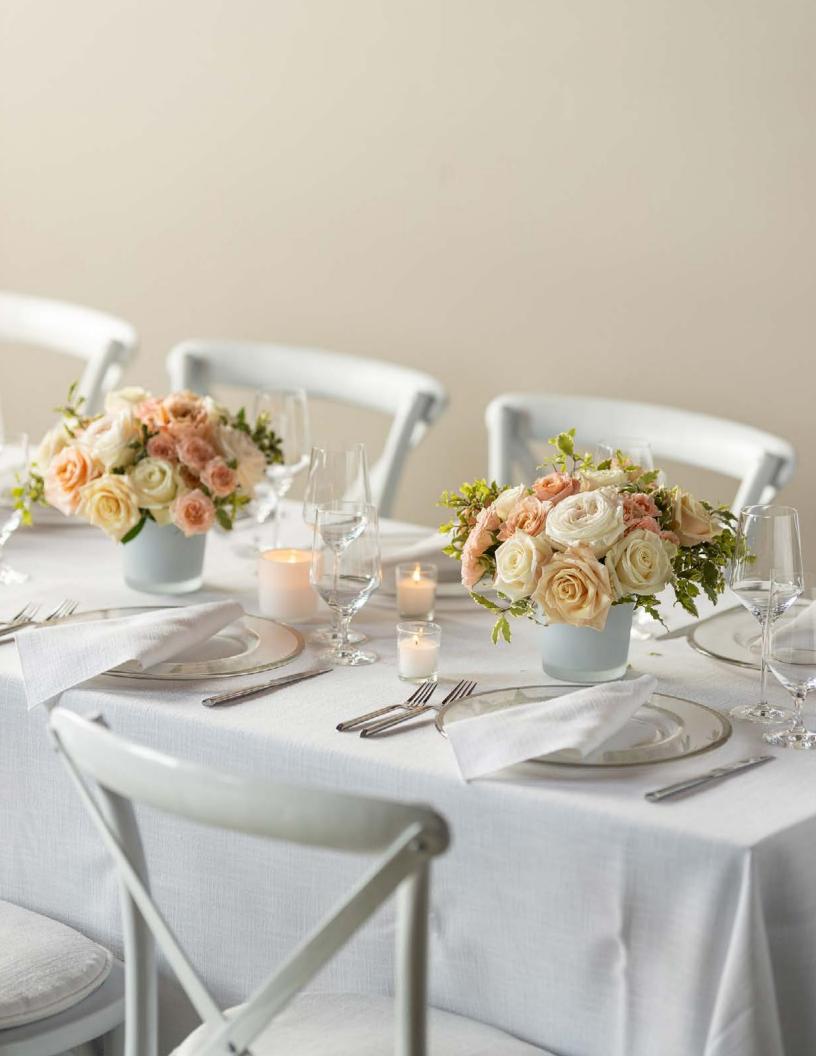

#### **CLASSIC CENTERPIECE - MEDIUM**

(Shown in White) \$165 | 14"H x 20"W

Lovely and luminous, this timeless design features an array of classic blooms set among ruffled foliage and seasonal greenery in a footed glass vessel. Select this size for a 60 inch round table. Add-on votives are also available.

#### **VOTIVES**

\$5 each | 3"H x 3"W Available in matte white, sage green, clear glass, or warm taupe.