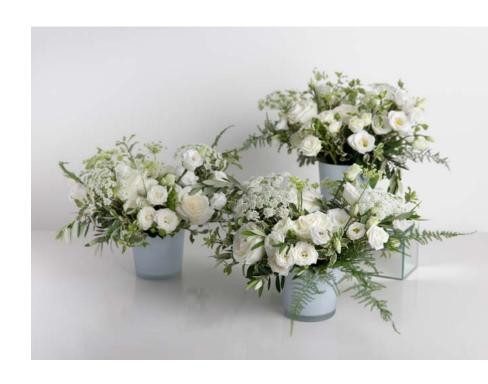

#### **GARDEN TRIO**

(Shown in White & Color) \$225 | 14"H x 12"W (each)

All the beauty of the garden gathered into three separate vases and displayed together for an impressive presentation. Ideal for a long or oval table, this trio features an intricately woven design of the season's most spectacular flowers and foliage. Add-on votives are also available.