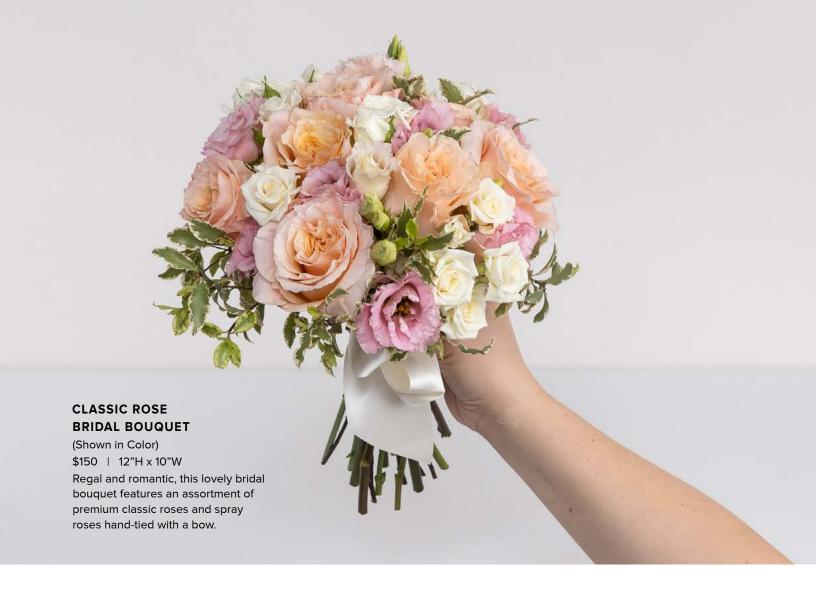

#### CLASSIC ROSE BRIDESMAID BOUQUET

(Shown in Color)

\$95 | 10"H x 9"W

This simple yet sophisticated bouquet showcases traditional wedding flowers like roses and spray roses with subtle touches of greenery.