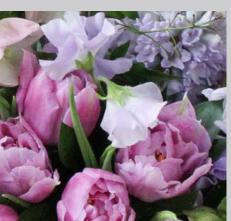

#### SUMMER COLOR PALETTES

JULY, AUGUST, & SEPTEMBER

Blooms selected will be the best of the season and may include roses, spray roses, hydrangea, lisianthus, dahlias, and scabiosa.

WHITE
Tones of classic white, cream, and green.

BLUSH
Tones of soft pink, ivory, and green.

BLUE Tones of soft blue, lavender, cream, and green.

VIBRANT Tones of peach, soft orange, blush, and green.