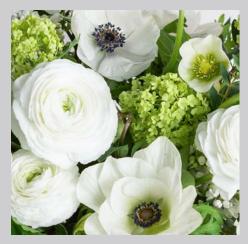

#### SPRING COLOR PALETTES

APRIL, MAY, & JUNE

Blooms selected will be the best of the season and may include roses, spray roses, hydrangea, ranunculus, peonies, and hyacinth.

WHITE Tones of classic white, cream, and green.

**BLUSH** Tones of soft pink, white, and green.

**PURPLE** Tones of soft blue, purple, white, and green.

**VIBRANT** Tones of pink, blush, peach, and green.

The images provided are a general representation of the color palettes available. Arrangements may not feature the exact flowers shown.