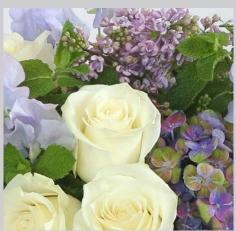

**BLUSH** Tones of soft pink, white, and green.

**PURPLE** Tones of soft blue, purple, white, and green.

**VIBRANT** Tones of pink, blush, peach, and green.

The images provided are a general representation of the color palettes available. Arrangements may not feature the exact flowers shown.