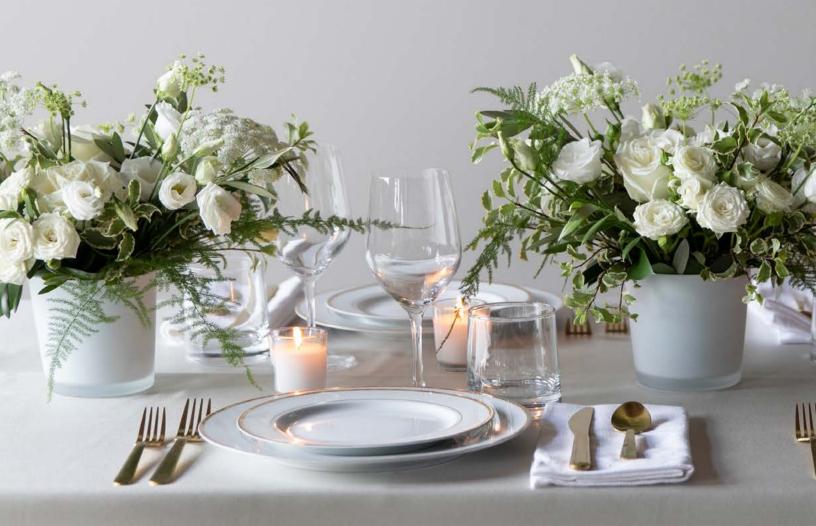

### CENTERPIECES

This is a general representation of the design. Centerpieces will feature the very best flowers of the season.

#### **BUD VASE COLLECTION**

(Shown in White & Color)

3 Pieces: \$95 | approx. 11"H x 5"W each 4 Pieces: \$125 | approx. 11"H x 5"W each 5 Pieces: \$145 | approx. 11"H x 5"W each Ideal for scattering across a long or round table, this whimsical option features a romantic mix of flowers and textures in a collection of petite glass vases. Add-on votives are also available.

#### **GARDEN TRIO**

(Shown in White & Color) \$225 | 14"H x 12"W (each)

All the beauty of the garden gathered into three separate vases and displayed together for an impressive presentation. Ideal for a long or oval table, this trio features an intricately woven design of the season's most spectacular flowers and foliage. Add-on votives are also available.