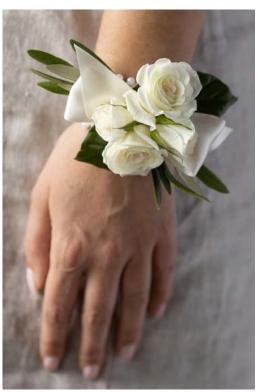

#### **WRIST CORSAGES**

\$50 | 4"H x 4"W

Honor special family members and guests with a wrist corsage made from the finest flowers. Available with spray roses or miniature cymbidium orchids in a variety of color options.