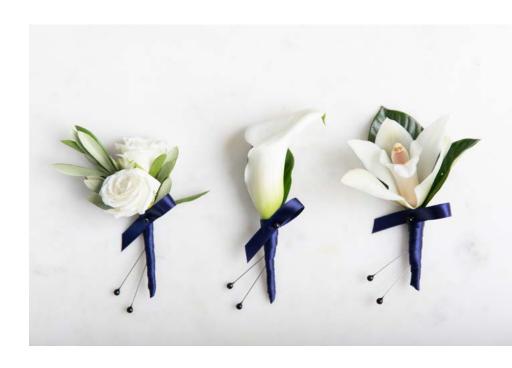

#### BOUTONNIÈRES

\$20 | 4"H x 2"W

The finishing touch for a suit or tux lapel, our boutonnières are made by hand and available with spray roses, a single calla lily, or a miniature cymbidium orchid. Additional color options are available.