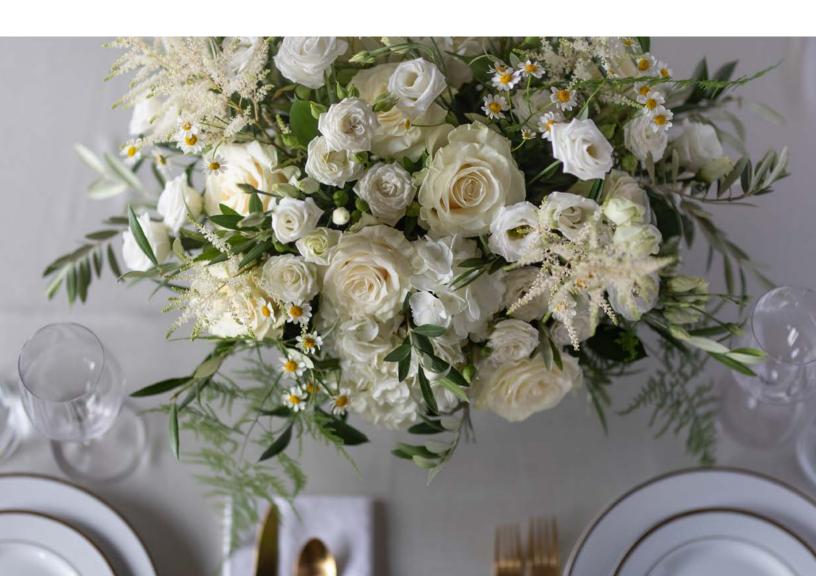

#### **CLASSIC CENTERPIECE - LARGE**

(Shown in White)

\$225 | 16"H x 24"W

This sweeping set of blooms is sure to inspire romance and wonder. Seasonal flowers spring from a lush canvas of lacy textures and trailing greenery in a footed glass vessel. Select this size for a 60- to 72- inch round table. Add-on votives are also available.

This is a general representation of the design. Centerpieces will feature the very best flowers of the season.